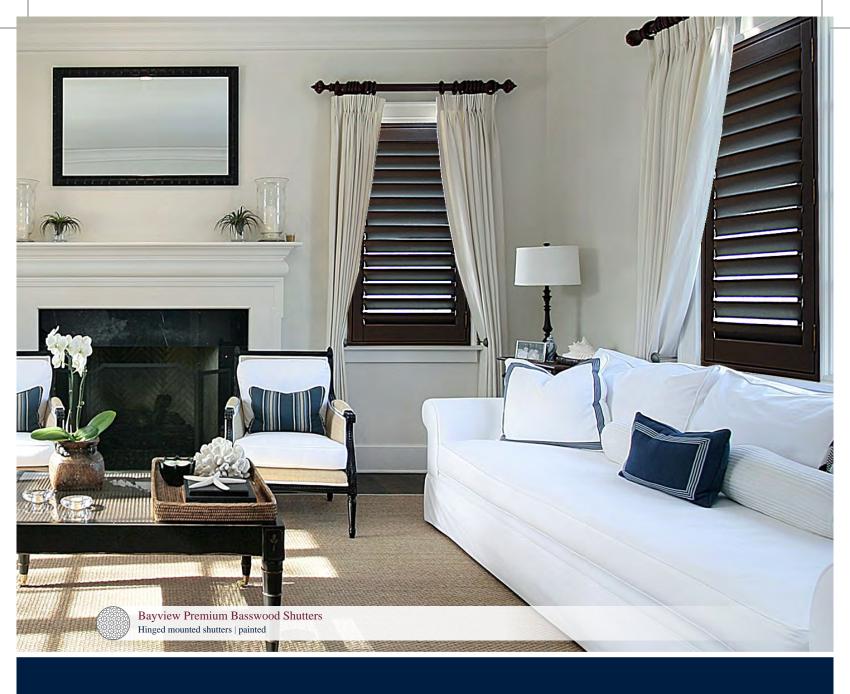

Our offering includes three customisable materials; full timber Premium Basswood, highly engineered ThermoPoly or our new hybrid - Thermo-Tec

Our **Bayview Brand Promise** is to deliver shutters of the **highest quality** which are manufactured to **perfectly fit** any window making our comprehensive range the **best decision** for your home.

# COMPREHENSIVE CUSTOMISATION

Bayview shutters are manufactured to suit all window shapes and sizes. Our versatile range comes in three materials to suit dry, wet or high usage areas. All shutters come in an extensive range of Valspar paint colours and stains to ensure all products have a premium finish.

# PREMIUM BASSWOOD

Premium Basswood timber does not crack or dent easily and provides the option of unlimited decorative and shaped framing options. With a comprehensive palette of stained and painted colours, the possibilities are endless making Bayview the most **bespoke** shutter on the market.