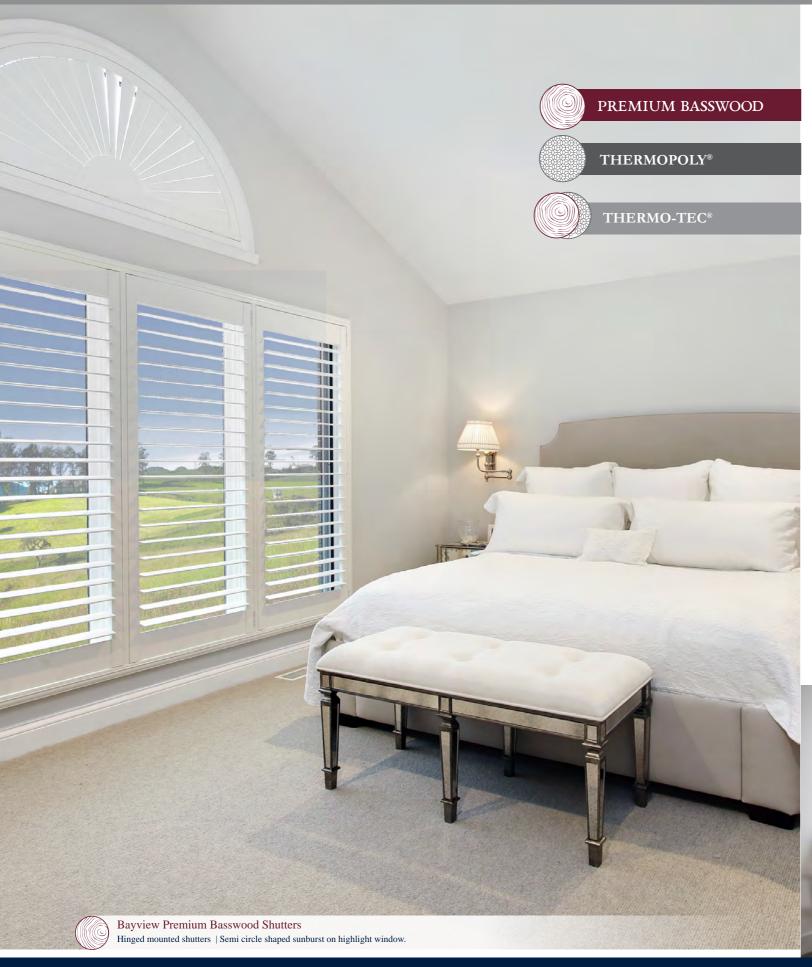

# PREMIUM BASSWOOD

Premium Basswood timber does not crack or dent easily and provides the option of unlimited decorative and shaped framing options. With a comprehensive palette of stained and painted colours, the possibilities are endless making Bayview the most **bespoke** shutter on the market.

# COMPLETE CONTROL OF LIGHT AND MOOD

Each panel can be adjusted to filter light and sound to suit your mood and the ever changing weather conditions. Bayview shutters will let natural light in and keep unwanted attention or noise out.

# COMPREHENSIVE CUSTOMISATION

Bayview shutters are manufactured to suit all window shapes and sizes. Our versatile range comes in three materials to suit dry, wet or high usage areas. All shutters come in an extensive range of Valspar paint colours and stains to ensure all products have a premium finish.