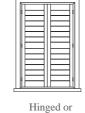

insulation properties for temperature and noise.

Outstanding insulation properties for temperature and noise.

# WARRANTY

Shutter - 5 year painted & 3 year stained

Shutter - 10 years

Shutter - 5 years

# COLOUR OPTIONS

Valspar 2 pack Polyurethane paint SGS tested VOC free. Painted after assembly ensures seamless elegant finish.

Valspar 2 pack Polyurethane paint SGS tested VOC free. Painted after assembly ensures seamless elegant finish.

Valspar 2 pack Polyurethane paint SGS tested VOC free. Painted after assembly ensures seamless elegant finish.

Full range of painted and stained colour to highlight natural timber qualities. (Black and other dark colours available.) Full range of painted colours available.

Full range of painted colours available.









# **MOUNTING OPTIONS**















PANEL OPTIONS

Operable blades and solid panels.

# **CUSTOM SHAPES**

# SHAPED BLADE ENDS









### **BLADES OPTIONS**



Basswood



Aero blades 15mm thick. Basswood



Flat blades. Basswood



Aerofoil blades aluminium core. ThermoPoly



**BLADE TILT OPTIONS**