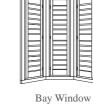

sulation properties for temperature and noise.

Outstanding insulation properties for temperature and noise.

# WARRANTY

Shutter - 5 year painted & 3 year stained

Shutter - 10 years

Shutter - 5 years

# COLOUR OPTIONS

Valspar 2 pack Polyurethane paint SGS tested VOC free. Painted after assembly ensures seamless elegant finish.

Valspar 2 pack Polyurethane paint SGS tested VOC free. Painted after assembly ensures seamless elegant finish.

Valspar 2 pack Polyurethane paint SGS tested VOC free. Painted after assembly ensures seamless elegant finish.

Full range of painted and stained colour to highlight natural timber qualities. (Black and other dark colours available.) Full range of painted colours available.

Full range of painted colours available.









# **MOUNTING OPTIONS**















PANEL OPTIONS

Operable blades and solid panels.

# **CUSTOM SHAPES**

# SHAPED BLADE ENDS









### **BLADES OPTIONS**



Basswood



Aero blades 15mm thick. Basswood



Flat blades. Basswood



Aerofoil blades aluminium core. ThermoPoly



**BLADE TILT OPTIONS**