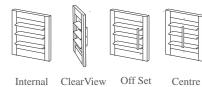

nt SGS tested VOC free. Painted after assembly ensures seamless elegant finish.

Valspar 2 pack Polyurethane paint SGS tested VOC free. Painted after assembly ensures seamless elegant finish.

Valspar 2 pack Polyurethane paint SGS tested VOC free. Painted after assembly ensures seamless elegant finish.

Full range of painted and stained colour to highlight natural timber qualities. (Black and other dark colours available.) Full range of painted colours available.

Full range of painted colours available.









# **MOUNTING OPTIONS**















PANEL OPTIONS

Operable blades and solid panels.

# **CUSTOM SHAPES**

# SHAPED BLADE ENDS









### **BLADES OPTIONS**



Basswood



Aero blades 15mm thick. Basswood



Flat blades. Basswood



Aerofoil blades aluminium core. ThermoPoly



**BLADE TILT OPTIONS**