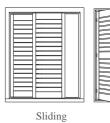

tion properties for temperature and noise.

Outstanding insulation properties for temperature and noise.

# WARRANTY

Shutter - 5 year painted & 3 year stained

Shutter - 10 years

Shutter - 5 years

# COLOUR OPTIONS

Valspar 2 pack Polyurethane paint SGS tested VOC free. Painted after assembly ensures seamless elegant finish.

Valspar 2 pack Polyurethane paint SGS tested VOC free. Painted after assembly ensures seamless elegant finish.

Valspar 2 pack Polyurethane paint SGS tested VOC free. Painted after assembly ensures seamless elegant finish.

Full range of painted and stained colour to highlight natural timber qualities. (Black and other dark colours available.) Full range of painted colours available.

Full range of painted colours available.









# **MOUNTING OPTIONS**















PANEL OPTIONS

Operable blades and solid panels.

# **CUSTOM SHAPES**

# SHAPED BLADE ENDS









### **BLADES OPTIONS**



Basswood



Aero blades 15mm thick. Basswood



Flat blades. Basswood



Aerofoil blades aluminium core. ThermoPoly



**BLADE TILT OPTIONS**