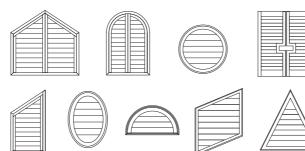

noise.

# WARRANTY

Shutter - 5 year painted & 3 year stained

Shutter - 10 years

Shutter - 5 years

# COLOUR OPTIONS

Valspar 2 pack Polyurethane paint SGS tested VOC free. Painted after assembly ensures seamless elegant finish.

Valspar 2 pack Polyurethane paint SGS tested VOC free. Painted after assembly ensures seamless elegant finish.

Valspar 2 pack Polyurethane paint SGS tested VOC free. Painted after assembly ensures seamless elegant finish.

Full range of painted and stained colour to highlight natural timber qualities. (Black and other dark colours available.) Full range of painted colours available.

Full range of painted colours available.









# **MOUNTING OPTIONS**















PANEL OPTIONS

Operable blades and solid panels.

# **CUSTOM SHAPES**

# SHAPED BLADE ENDS









### **BLADES OPTIONS**



Basswood



Aero blades 15mm thick. Basswood



Flat blades. Basswood



Aerofoil blades aluminium core. ThermoPoly



**BLADE TILT OPTIONS**