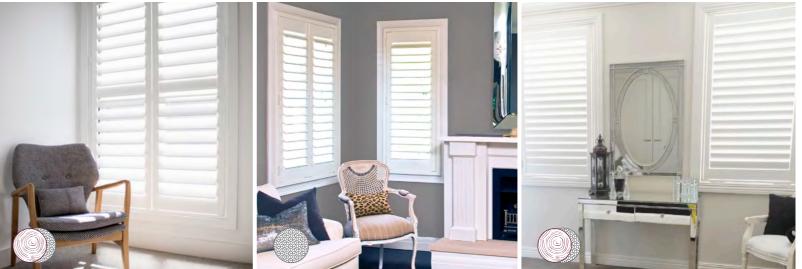

# COMPREHENSIVE CUSTOMISATION

Bayview shutters are manufactured to suit all window shapes and sizes. Our versatile range comes in three materials to suit dry, wet or high usage areas. All shutters come in an extensive range of Valspar paint colours and stains to ensure all products have a premium finish.

# FAMILY FRIENDLY AND REINFORCED

Bayview shutters are room versatile. They sit elegantly in your lounge or bedroom, but are tough enough to withstand high usage and wet areas. Pet and children friendly, they also have mortise and tenon joins for stronger wider panels and are hypoallergenic for comfort.