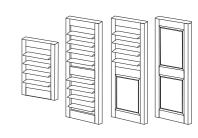

properties for temperature and noise.

Outstanding insulation properties for temperature and noise.

# WARRANTY

Shutter - 5 year painted & 3 year stained

Shutter - 10 years

Shutter - 5 years

# COLOUR OPTIONS

Valspar 2 pack Polyurethane paint SGS tested VOC free. Painted after assembly ensures seamless elegant finish.

Valspar 2 pack Polyurethane paint SGS tested VOC free. Painted after assembly ensures seamless elegant finish.

Valspar 2 pack Polyurethane paint SGS tested VOC free. Painted after assembly ensures seamless elegant finish.

Full range of painted and stained colour to highlight natural timber qualities. (Black and other dark colours available.) Full range of painted colours available.

Full range of painted colours available.









# **MOUNTING OPTIONS**















PANEL OPTIONS

Operable blades and solid panels.

# **CUSTOM SHAPES**

# SHAPED BLADE ENDS









### **BLADES OPTIONS**



Basswood



Aero blades 15mm thick. Basswood



Flat blades. Basswood



Aerofoil blades aluminium core. ThermoPoly



**BLADE TILT OPTIONS**