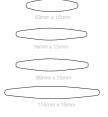

### **BLADES OPTIONS**

Basswood

Aero blades 15mm thick. Basswood

Flat blades. Basswood

Aerofoil blades aluminium core. ThermoPoly

**BLADE TILT OPTIONS** 