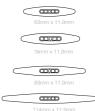

### **BLADES OPTIONS**

Basswood

Aero blades 15mm thick. Basswood

Flat blades. Basswood

Aerofoil blades aluminium core. ThermoPoly

**BLADE TILT OPTIONS** 