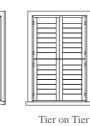

lation properties for temperature and noise.

Outstanding insulation properties for temperature and noise.

# WARRANTY

Shutter - 5 year painted & 3 year stained

Shutter - 10 years

Shutter - 5 years

# COLOUR OPTIONS

Valspar 2 pack Polyurethane paint SGS tested VOC free. Painted after assembly ensures seamless elegant finish.

Valspar 2 pack Polyurethane paint SGS tested VOC free. Painted after assembly ensures seamless elegant finish.

Valspar 2 pack Polyurethane paint SGS tested VOC free. Painted after assembly ensures seamless elegant finish.

Full range of painted and stained colour to highlight natural timber qualities. (Black and other dark colours available.) Full range of painted colours available.

Full range of painted colours available.









# **MOUNTING OPTIONS**















PANEL OPTIONS

Operable blades and solid panels.

# **CUSTOM SHAPES**

# SHAPED BLADE ENDS









### **BLADES OPTIONS**



Basswood



Aero blades 15mm thick. Basswood



Flat blades. Basswood



Aerofoil blades aluminium core. ThermoPoly



**BLADE TILT OPTIONS**