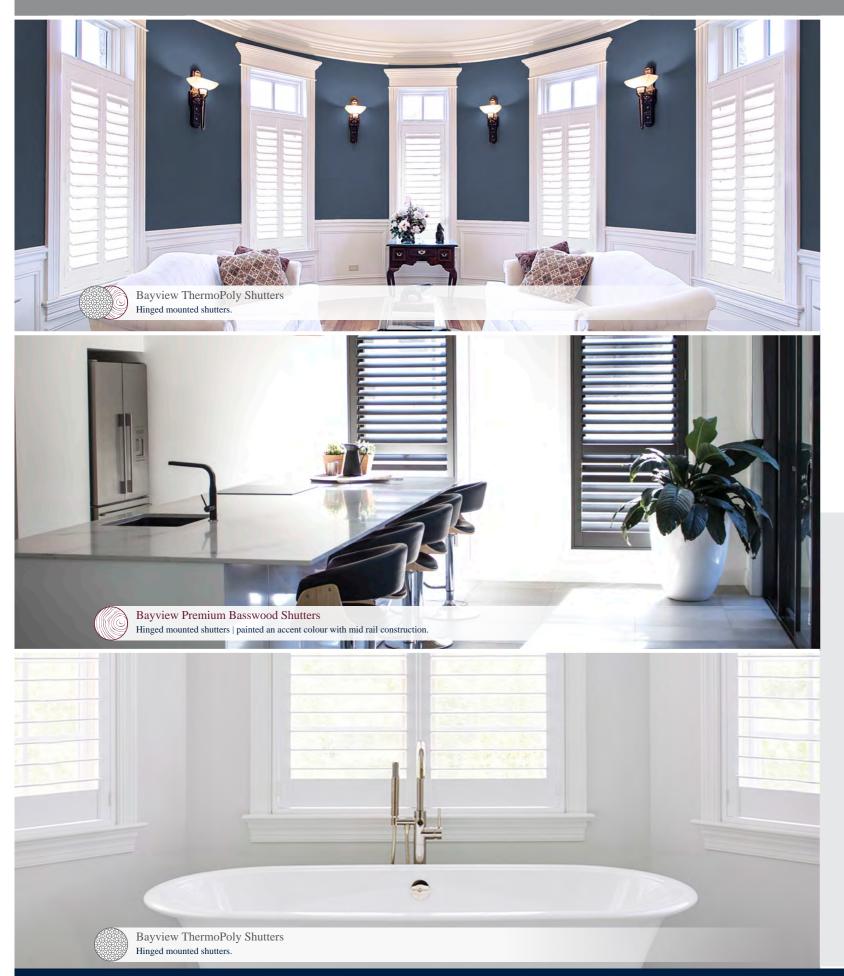

# THERMOPOLY®

ThermoPoly planation shutters are hard wearing and moisture resistant which make them ideal for wet areas such as the bathroom, kids bedroom, kitchen and laundry. This poly product will not warp, crack or chip either making Bayview the most **durable** shutter on the market.

# PREMIUM BASSWOOD

Premium Basswood timber does not crack or dent easily and provides the option of unlimited decorative and shaped framing options. With a comprehensive palette of stained and painted colours, the possibilities are endless making Bayview the most **bespoke** shutter on the market.

# FAMILY FRIENDLY AND REINFORCED

Bayview shutters are room versatile. They sit elegantly in your lounge or bedroom, but are tough enough to withstand high usage and wet areas. Pet and children friendly, they also have mortise and tenon joins for stronger wider panels and are hypoallergenic for comfort.