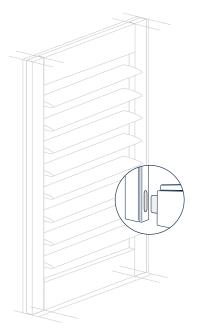

Mortise and tenon joints, glued and screwed for stronger wider panels.

Mortise and tenon joints, glued and screwed for stronger wider panels.

Comprehensive shapes and framing options.

Comprehensive shapes available.

# FAMILY FRIENDLY AND REINFORCED

Bayview shutters are room versatile. They sit elegantly in your lounge or bedroom, but are tough enough to withstand high usage and wet areas. Pet and children friendly, they also have mortise and tenon joins for stronger wider panels and are hypoallergenic for comfort.